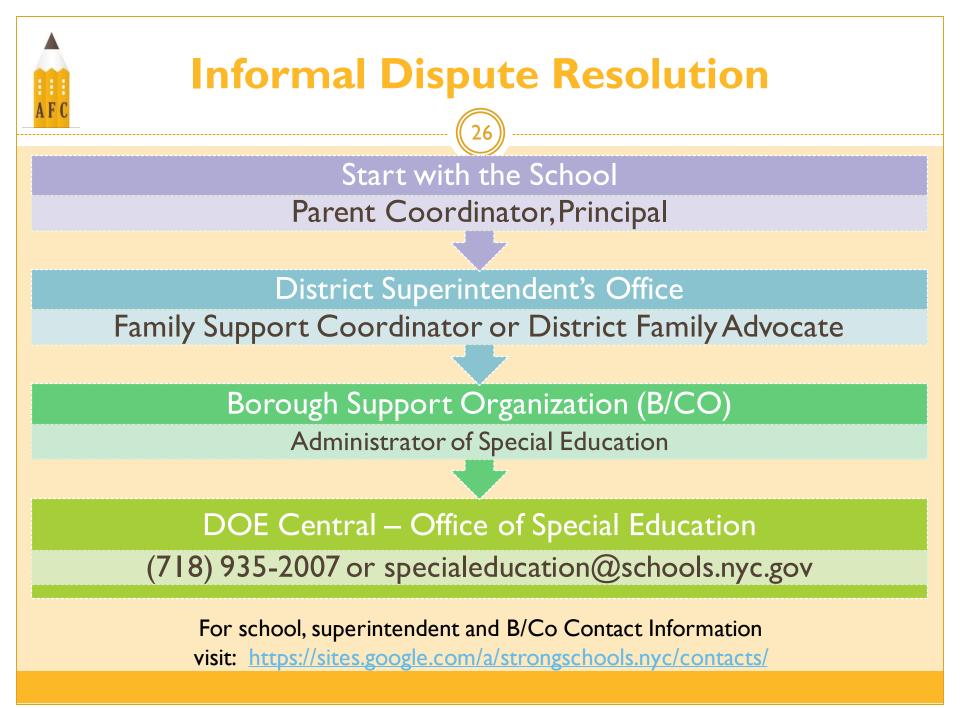

## **Special Education- Problems**

What if school doesn't have what is on IEP?

- Start with your School.
- Call DOE Special Education Hotline
- Contact Family Support Coordinator at Superintendent's office.

#### Need Changes to IEP?

• School should hold IEP meeting; can also agree to changes in writing.

#### School Cannot Offer the Service?

- School should work with their Boro Citywide Office to find provider
- If not... RSAs

#### Who to Contact

## Contact DOE's Special Education Office via specialeducation@schools.nyc.gov

- No response to referral
- Evaluations not help/appropriate
- IEP meeting not scheduled
- IEP not implemented
- Have not received copy of IEP