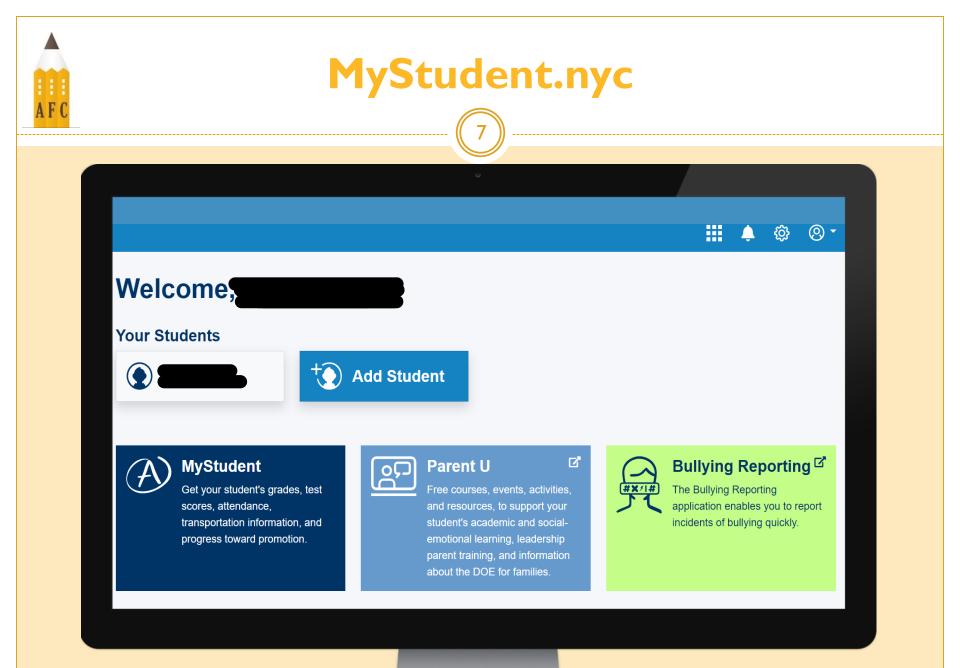

|                                                |                              |





## **Before We Get Started...**



#### **NYC DOE In-person**

No remote option

- Home Instruction
- Home Schooling



#### Vaccines & Testing?



**Busing routes?** 

Find in MyStudent or call school

Covid Mitigation: No social distancing on buses, no vaccine requirements, but masks must be worn.

## pak

Masks?

Yes: In school or on bus.











Don't have a letter with a creation code (sent home last year)? Contact your child's school.



## **Need Bus Route Info? Click 'Transportation'**

#### Transportation

Confirm with your child's school which days they will attend in-person instruction. Visit the Student Transportation Page to find out what's new in student transportation this year.

#### N.Y.C. LAB SCHOOL FOR COLLABORATIVE STUDIES (02M412)

Service Type: Door-to-Door Learn about busing eligibility Vehicle Modifications: Wheelchair (needs assistance getting on bus. Space for chair needed) School Contact Email: School Contact Phone:

Additional Transportation Accommodations: Limited Travel Time; 2 Seats; A/C

If the vehicle and transportation accommodations do not match your child's IEP, please contact the IEP team.