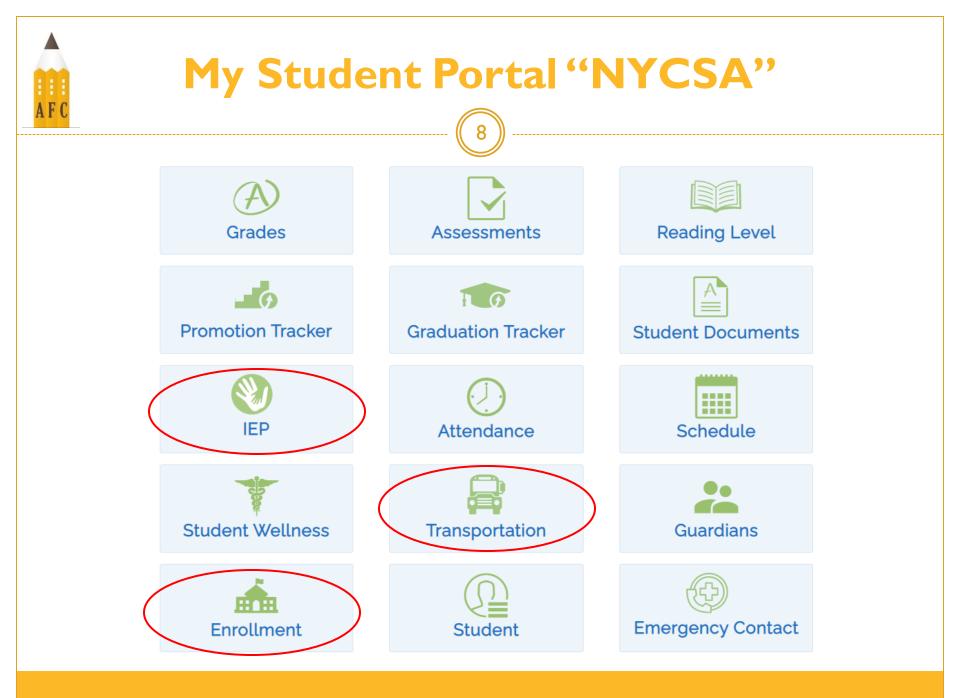

## **Need Bus Route Info? Click 'Transportation'**

#### Transportation

Confirm with your child's school which days they will attend in-person instruction. Visit the Student Transportation Page to find out what's new in student transportation this year.

#### Get Route number/bus company

Mystudentnyc Call your child's school